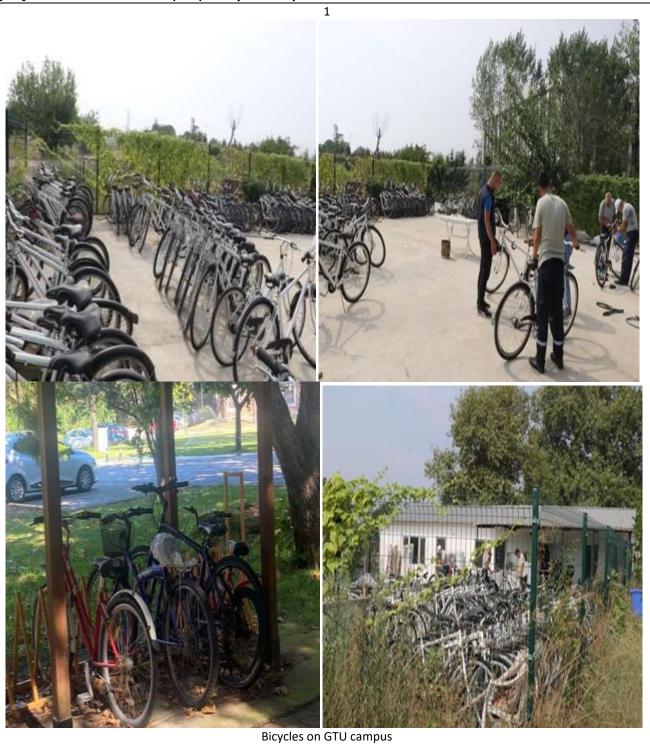

## **Description:**

GTU provides free bicycles and electric shuttles to staff and students for on-campus transportation.

- 1) The first figure displays sample images of bicycles available to academic, administrative staff, and students on campus. This service is provided free of charge to those who wish to benefit from it.
- 2) Figure 2 shows images of the bicycle club that aims to reduce carbon emissions from on-campus transport and encourage more people to use bikes. In addition, bike paths are also in the images.
- 3) Figure 3 shows the electric shuttle vehicle used by staff and students on campus.