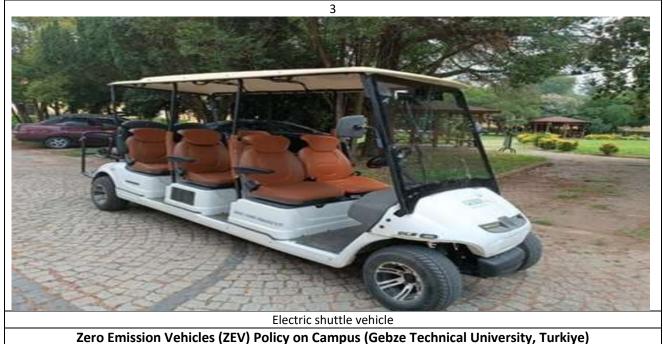

## **Description:**

GTU provides free bicycles and electric shuttles to staff and students for on-campus transportation.

- 1) The first figure displays sample images of bicycles available to academic, administrative staff, and students on campus. This service is provided free of charge to those who wish to benefit from it.
- 2) Figure 2 shows images of the bicycle club that aims to reduce carbon emissions from on-campus transport and encourage more people to use bikes. In addition, bike paths are also in the images.
- 3) Figure 3 shows the electric shuttle vehicle used by staff and students on campus.