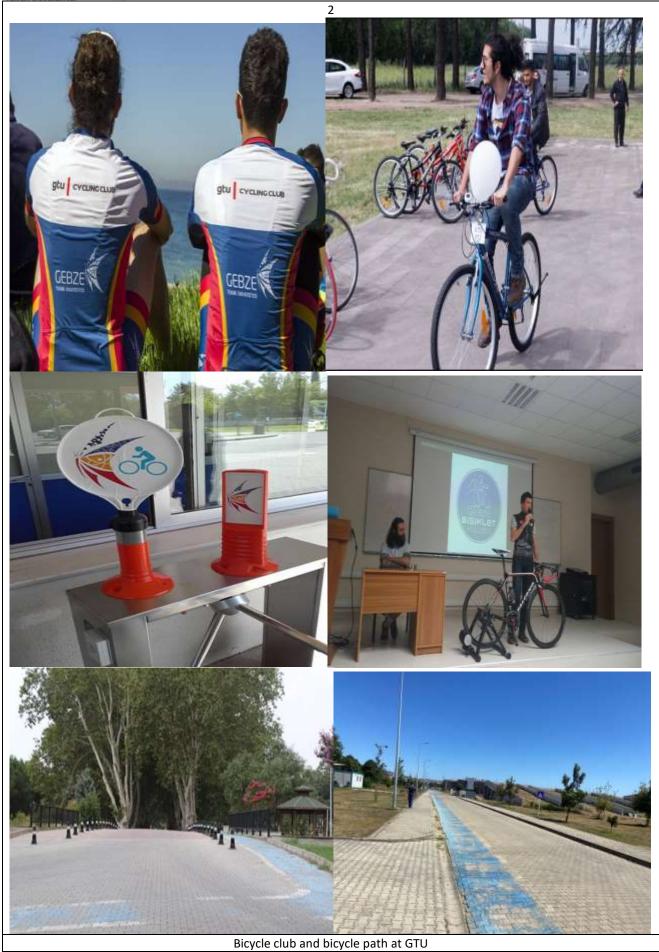

## **Description:**

GTU provides free bicycles and electric shuttles to staff and students for on-campus transportation.

- 1) The first figure displays sample images of bicycles available to academic, administrative staff, and students on campus. This service is provided free of charge to those who wish to benefit from it.
- 2) Figure 2 shows images of the bicycle club that aims to reduce carbon emissions from on-campus transport and encourage more people to use bikes. In addition, bike paths are also in the images.
- 3) Figure 3 shows the electric shuttle vehicle used by staff and students on campus.